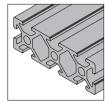

## Strut Profile PG20

PG20 20x20 4 slots PG20 20x40 6 slots PG20 20x60 8 slots

PG20 20x80 10 slots

PG20 40x40 8 slots

Strut profile PG20 featuring 6mm T-slot is designed for constructing light weight assemblies such as precision frame structures, showcase etc. Connector selection: die cast bracket, angle profile bracket, inner bracket, linear bar connector etc.