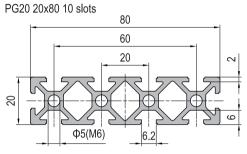

## Strut Profile PG20

PG20 20x20 4 slots PG20 20x40 6 slots PG20 20x60 8 slots

PG20 20x80 10 slots

PG20 40x40 8 slots

Strut profile PG20 featuring 6mm T-slot is designed for constructing light weight assemblies such as precision frame structures, showcase etc. Connector selection: die cast bracket, angle profile bracket, inner bracket, linear bar connector etc.

## Strut Profile PG20

| Description                       | Moment of<br>Inertia<br>Ix(cm <sup>4</sup> ) | Moment of<br>Inertia<br>Iy(cm <sup>4</sup> ) | Moment of<br>Resistance<br>Wx(cm³) | Moment of<br>Resistance<br>Wy(cm³) | Mass<br>(kg/m) | Part No.          |
|-----------------------------------|----------------------------------------------|----------------------------------------------|------------------------------------|------------------------------------|----------------|-------------------|
| Strut Profile PG20 20x20 4 slots  | 0.8                                          | 0.8                                          | 0.8                                | 0.8                                | 0.5            | 1.11.20.020020.04 |
| Strut Profile PG20 20x40 6 slots  | 1.4                                          | 5.1                                          | 1.4                                | 2.5                                | 0.9            | 1.11.20.020040.06 |
| Strut Profile PG20 20x60 8 slots  | 2.0                                          | 15.8                                         | 2.0                                | 5.3                                | 1.3            | 1.11.20.020060.08 |
| Strut Profile PG20 20x80 10 slots | 2.6                                          | 35.9                                         | 2.6                                | 9.0                                | 1.7            | 1.11.20.020080.10 |
| Strut Profile PG20 40x40 8 slots  | 8.9                                          | 8.9                                          | 4.5                                | 4.5                                | 1.3            | 1.11.20.040040.08 |