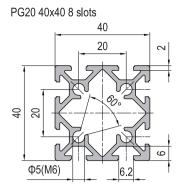

## Strut Profile PG20

PG20 20x20 4 slots PG20 20x40 6 slots PG20 20x60 8 slots

PG20 20x80 10 slots

PG20 40x40 8 slots

Strut profile PG20 featuring 6mm T-slot is designed for constructing light weight assemblies such as precision frame structures, showcase etc. Connector selection: die cast bracket, angle profile bracket, inner bracket, linear bar connector etc.

## Strut Profile PG20

| Description                       | Moment of<br>Inertia<br>Ix(cm <sup>4</sup> ) | Moment of<br>Inertia<br>Iy(cm <sup>4</sup> ) | Moment of<br>Resistance<br>Wx(cm³) | Moment of<br>Resistance<br>Wy(cm³) | Mass<br>(kg/m) | Part No.          |
|-----------------------------------|----------------------------------------------|----------------------------------------------|------------------------------------|------------------------------------|----------------|-------------------|
| Strut Profile PG20 20x20 4 slots  | 0.8                                          | 0.8                                          | 0.8                                | 0.8                                | 0.5            | 1.11.20.020020.04 |
| Strut Profile PG20 20x40 6 slots  | 1.4                                          | 5.1                                          | 1.4                                | 2.5                                | 0.9            | 1.11.20.020040.06 |
| Strut Profile PG20 20x60 8 slots  | 2.0                                          | 15.8                                         | 2.0                                | 5.3                                | 1.3            | 1.11.20.020060.08 |
| Strut Profile PG20 20x80 10 slots | 2.6                                          | 35.9                                         | 2.6                                | 9.0                                | 1.7            | 1.11.20.020080.10 |
| Strut Profile PG20 40x40 8 slots  | 8.9                                          | 8.9                                          | 4.5                                | 4.5                                | 1.3            | 1.11.20.040040.08 |