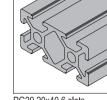

## Strut Profile PG20

PG20 20x20 4 slots PG20 20x40 6 slots PG20 20x60 8 slots

PG20 20x80 10 slots

PG20 40x40 8 slots

Strut profile PG20 featuring 6mm T-slot is designed for constructing light weight assemblies such as precision frame structures, showcase etc. Connector selection: die cast bracket, angle profile bracket, inner bracket, linear bar connector etc.