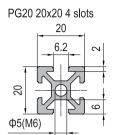

## Strut Profile PG20

PG20 20x20 4 slots PG20 20x40 6 slots PG20 20x60 8 slots

PG20 20x80 10 slots

PG20 40x40 8 slots

Strut profile PG20 featuring 6mm T-slot is designed for constructing light weight assemblies such as precision frame structures, showcase etc. Connector selection: die cast bracket, angle profile bracket, inner bracket, linear bar connector etc.

## Strut Profile PG20

| Description                       | Moment of<br>Inertia<br>Ix(cm <sup>4</sup> ) | Moment of<br>Inertia<br>Iy(cm <sup>4</sup> ) | Moment of<br>Resistance<br>Wx(cm³) | Moment of<br>Resistance<br>Wy(cm³) | Mass<br>(kg/m) | Part No.          |
|-----------------------------------|----------------------------------------------|----------------------------------------------|------------------------------------|------------------------------------|----------------|-------------------|
| Strut Profile PG20 20x20 4 slots  | 0.8                                          | 0.8                                          | 0.8                                | 0.8                                | 0.5            | 1.11.20.020020.04 |
| Strut Profile PG20 20x40 6 slots  | 1.4                                          | 5.1                                          | 1.4                                | 2.5                                | 0.9            | 1.11.20.020040.06 |
| Strut Profile PG20 20x60 8 slots  | 2.0                                          | 15.8                                         | 2.0                                | 5.3                                | 1.3            | 1.11.20.020060.08 |
| Strut Profile PG20 20x80 10 slots | 2.6                                          | 35.9                                         | 2.6                                | 9.0                                | 1.7            | 1.11.20.020080.10 |
| Strut Profile PG20 40x40 8 slots  | 8.9                                          | 8.9                                          | 4.5                                | 4.5                                | 1.3            | 1.11.20.040040.08 |