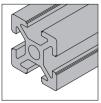

## Strut Profile PG20

PG20 20x20 4 slots PG20 20x40 6 slots PG20 20x60 8 slots

PG20 20x80 10 slots

PG20 40x40 8 slots

Strut profile PG20 featuring 6mm T-slot is designed for constructing light weight assemblies such as precision frame structures, showcase etc. Connector selection: die cast bracket, angle profile bracket, inner bracket, linear bar connector etc.