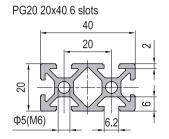

## Strut Profile PG20

PG20 20x20 4 slots PG20 20x40 6 slots PG20 20x60 8 slots

PG20 20x80 10 slots

PG20 40x40 8 slots

Strut profile PG20 featuring 6mm T-slot is designed for constructing light weight assemblies such as precision frame structures, showcase etc. Connector selection: die cast bracket, angle profile bracket, inner bracket, linear bar connector etc.

## Strut Profile PG20

| Description                       | Moment of<br>Inertia<br>Ix(cm <sup>4</sup> ) | Moment of<br>Inertia<br>Iy(cm <sup>4</sup> ) | Moment of<br>Resistance<br>Wx(cm³) | Moment of<br>Resistance<br>Wy(cm³) | Mass<br>(kg/m) | Part No.          |
|-----------------------------------|----------------------------------------------|----------------------------------------------|------------------------------------|------------------------------------|----------------|-------------------|
| Strut Profile PG20 20x20 4 slots  | 0.8                                          | 0.8                                          | 0.8                                | 0.8                                | 0.5            | 1.11.20.020020.04 |
| Strut Profile PG20 20x40 6 slots  | 1.4                                          | 5.1                                          | 1.4                                | 2.5                                | 0.9            | 1.11.20.020040.06 |
| Strut Profile PG20 20x60 8 slots  | 2.0                                          | 15.8                                         | 2.0                                | 5.3                                | 1.3            | 1.11.20.020060.08 |
| Strut Profile PG20 20x80 10 slots | 2.6                                          | 35.9                                         | 2.6                                | 9.0                                | 1.7            | 1.11.20.020080.10 |
| Strut Profile PG20 40x40 8 slots  | 8.9                                          | 8.9                                          | 4.5                                | 4.5                                | 1.3            | 1.11.20.040040.08 |