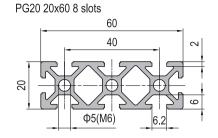

## Strut Profile PG20

PG20 20x20 4 slots PG20 20x40 6 slots PG20 20x60 8 slots

PG20 20x80 10 slots

PG20 40x40 8 slots

Strut profile PG20 featuring 6mm T-slot is designed for constructing light weight assemblies such as precision frame structures, showcase etc. Connector selection: die cast bracket, angle profile bracket, inner bracket, linear bar connector etc.

## Strut Profile PG20

| Description                       | Moment of<br>Inertia<br>Ix(cm <sup>4</sup> ) | Moment of<br>Inertia<br>Iy(cm <sup>4</sup> ) | Moment of<br>Resistance<br>Wx(cm³) | Moment of<br>Resistance<br>Wy(cm³) | Mass<br>(kg/m) | Part No.          |
|-----------------------------------|----------------------------------------------|----------------------------------------------|------------------------------------|------------------------------------|----------------|-------------------|
| Strut Profile PG20 20x20 4 slots  | 0.8                                          | 0.8                                          | 0.8                                | 0.8                                | 0.5            | 1.11.20.020020.04 |
| Strut Profile PG20 20x40 6 slots  | 1.4                                          | 5.1                                          | 1.4                                | 2.5                                | 0.9            | 1.11.20.020040.06 |
| Strut Profile PG20 20x60 8 slots  | 2.0                                          | 15.8                                         | 2.0                                | 5.3                                | 1.3            | 1.11.20.020060.08 |
| Strut Profile PG20 20x80 10 slots | 2.6                                          | 35.9                                         | 2.6                                | 9.0                                | 1.7            | 1.11.20.020080.10 |
| Strut Profile PG20 40x40 8 slots  | 8.9                                          | 8.9                                          | 4.5                                | 4.5                                | 1.3            | 1.11.20.040040.08 |