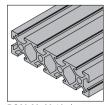

## Strut Profile PG20

PG20 20x20 4 slots PG20 20x40 6 slots PG20 20x60 8 slots

PG20 20x80 10 slots

PG20 40x40 8 slots

Strut profile PG20 featuring 6mm T-slot is designed for constructing light weight assemblies such as precision frame structures, showcase etc. Connector selection: die cast bracket, angle profile bracket, inner bracket, linear bar connector etc.